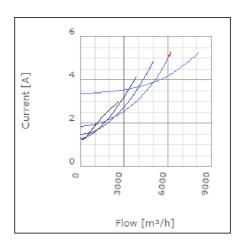

ported air when speed-controlled | 40             | °C    |
| Sound pressure level at 3 m                               | 58.6           | dB(A) |
| Length                                                    | 982            | mm    |
| Width                                                     | 1043           | mm    |
| Height                                                    | 568            | mm    |
| Weight                                                    | 90             | kg    |
| Enclosure class, motor                                    | 44             | IP    |
| Insulation class, motor                                   | F              |       |
| Duct connection                                           | 1000x500<br>mm |       |

www.ostberg.com Page 1/4



## Diagrams













www.ostberg.com Page 2/4

#### ÖSTBERG THE FAN COMPANY

### Sound





|             | Tot | 63 | 125 | 250 | 500 | 1k | 2k | 4k | 8k |
|-------------|-----|----|-----|-----|-----|----|----|----|----|
| Inlet       | -   | -  | -   | -   | -   | -  | -  | -  | -  |
| Outlet      | -   | -  | -   | -   | -   | -  | -  | -  | -  |
| Surrounding | -   | -  | -   | -   | -   | -  | -  | -  | -  |
| Surrounding | -   | -  | -   | -   | -   | -  | -  | -  | -  |
| 120         |     |    |     |     |     |    |    |    |    |
| 120         |     |    |     |     |     |    |    |    |    |
|             |     |    |     |     |     |    |    |    |    |

#### **Parameter**

Distance: 3.000

Propagation type: Hemi-spherical

Equivalent absorption 20.00

area:

www.ostberg.com Page 3/4