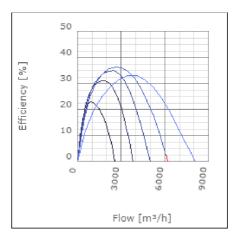

ir when speed-controlled | 40             | °C    |
| Sound pressure level at 3 m                               | 58.6           | dB(A) |
| Length                                                    | 982            | mm    |
| Width                                                     | 1043           | mm    |
| Height                                                    | 568            | mm    |
| Weight                                                    | 90             | kg    |
| Enclosure class, motor                                    | 44             | IP    |
| Insulation class, motor                                   | F              |       |
| Duct connection                                           | 1000x500<br>mm |       |

www.ostberg.com Page 1/4



## Diagrams













www.ostberg.com Page 2/4

#### ÖSTBERG THE FAN COMPANY

### Sound





|             | Tot | 63 | 125 | 250 | 500 | 1k | 2k | 4k | 8k |
|-------------|-----|----|-----|-----|-----|----|----|----|----|
| Inlet       | -   | -  | -   | -   | -   | -  | -  | -  | -  |
| Outlet      | -   | -  | -   | -   | -   | -  | -  | -  | -  |
| Surrounding | -   | -  | -   | -   | -   | -  | -  | -  | -  |
| Surrounding | -   | -  | -   | -   | -   | -  | -  | -  | -  |
| 120         |     |    |     |     |     |    |    |    |    |
| 120         |     |    |     |     |     |    |    |    |    |
|             |     |    |     |     |     |    |    |    |    |

#### **Parameter**

Distance: 3.000

Propagation type: Hemi-spherical

Equivalent absorption 20.00

area:

www.ostberg.com Page 3/4



#### *