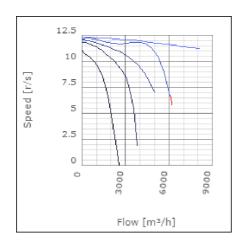

rted air when speed-controlled | 40             | °C    |
| Sound pressure level at 3 m                               | 58.6           | dB(A) |
| Length                                                    | 982            | mm    |
| Width                                                     | 1043           | mm    |
| Height                                                    | 568            | mm    |
| Weight                                                    | 90             | kg    |
| Enclosure class, motor                                    | 44             | IP    |
| Insulation class, motor                                   | F              |       |
| Duct connection                                           | 1000x500<br>mm |       |

www.ostberg.com Page 1/4



## Diagrams













www.ostberg.com Page 2/4

#### ÖSTBERG THE FAN COMPANY

### Sound





|             | Tot | 63 | 125 | 250 | 500 | 1k | 2k | 4k | 8k |
|-------------|-----|----|-----|-----|-----|----|----|----|----|
| Inlet       | -   | -  | -   | -   | -   | -  | -  | -  | -  |
| Outlet      | -   | -  | -   | -   | -   | -  | -  | -  | -  |
| Surrounding | -   | -  | -   | -   | -   | -  | -  | -  | -  |
| Surrounding | -   | -  | -   | -   | -   | -  | -  | -  | -  |
| 120         |     |    |     |     |     |    |    |    |    |
| 120         |     |    |     |     |     |    |    |    |    |
|             |     |    |     |     |     |    |    |    |    |

#### **Parameter**

Distance: 3.000

Propagation type: Hemi-spherical

Equivalent absorption 20.00

area:

www.ostberg.com Page 3/4