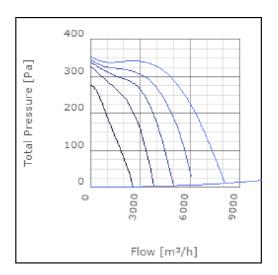

vel at 3 m                               | 58.6           | dB(A) |
| Length                                                    | 982            | mm    |
| Width                                                     | 1043           | mm    |
| Height                                                    | 568            | mm    |
| Weight                                                    | 90             | kg    |
| Enclosure class, motor                                    | 44             | IP    |
| Insulation class, motor                                   | F              |       |
| Duct connection                                           | 1000x500<br>mm |       |

www.ostberg.com Page 1/4



## Diagrams













www.ostberg.com Page 2/4

#### ÖSTBERG THE FAN COMPANY

### Sound





|             | Tot | 63 | 125 | 250 | 500 | 1k | 2k | 4k | 8k |
|-------------|-----|----|-----|-----|-----|----|----|----|----|
| Inlet       | -   | -  | -   | -   | -   | -  | -  | -  | -  |
| Outlet      | -   | -  | -   | -   | -   | -  | -  | -  | -  |
| Surrounding | -   | -  | -   | -   | -   | -  | -  | -  | -  |
| Surrounding | -   | -  | -   | -   | -   | -  | -  | -  | -  |
| 120         |     |    |     |     |     |    |    |    |    |
| 120         |     |    |     |     |     |    |    |    |    |
|             |     |    |     |     |     |    |    |    |    |

#### **Parameter**

Distance: 3.000

Propagation type: Hemi-spherical

Equivalent absorption 20.00

area:

www.ostberg.com Page 3/4



#### **Dimensions**



# Wiring diagram



- M = Fan Motor
- (M1) = Fan Motor