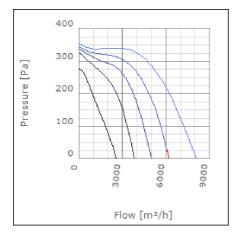

nsported air when speed-controlled | 40             | °C    |
| Sound pressure level at 3 m                               | 58.6           | dB(A) |
| Length                                                    | 982            | mm    |
| Width                                                     | 1043           | mm    |
| Height                                                    | 568            | mm    |
| Weight                                                    | 90             | kg    |
| Enclosure class, motor                                    | 44             | IP    |
| Insulation class, motor                                   | F              |       |
| Duct connection                                           | 1000x500<br>mm |       |

www.ostberg.com Page 1/4



## Diagrams













www.ostberg.com Page 2/4

#### ÖSTBERG THE FAN COMPANY

### Sound





|             | Tot | 63 | 125 | 250 | 500 | 1k | 2k | 4k | 8k |
|-------------|-----|----|-----|-----|-----|----|----|----|----|
| Inlet       | -   | -  | -   | -   | -   | -  | -  | -  | -  |
| Outlet      | -   | -  | -   | -   | -   | -  | -  | -  | -  |
| Surrounding | -   | -  | -   | -   | -   | -  | -  | -  | -  |
| Surrounding | -   | -  | -   | -   | -   | -  | -  | -  | -  |
| 120         |     |    |     |     |     |    |    |    |    |
| 120         |     |    |     |     |     |    |    |    |    |
|             |     |    |     |     |     |    |    |    |    |

#### **Parameter**

Distance: 3.000

Propagation type: Hemi-spherical

Equivalent absorption 20.00

area:

www.ostberg.com Page 3/4