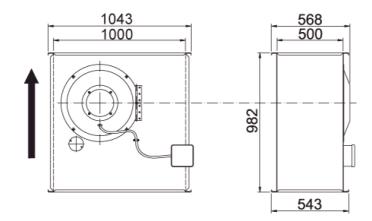

#### Technical data

| Parameter                                                 | Value          | Unit  |
|-----------------------------------------------------------|----------------|-------|
| Voltage                                                   | 400            | V     |
| Phase                                                     | 3              | ~     |
| Frequency                                                 | 50             | Hz    |
| Power                                                     | 2.48           | kW    |
| Current                                                   | 5.24           | Α     |
| R.p.m.                                                    | 12             | r/s   |
| Max. temperature of transported air                       | 40             | °C    |
| Max. temperature of transported air when speed-controlled | 40             | °C    |
| Sound pressure level at 3 m                               | 58.6           | dB(A) |
| Length                                                    | 982            | mm    |
| Width                                                     | 1043           | mm    |
| Height                                                    | 568            | mm    |
| Weight                                                    | 90             | kg    |
| Enclosure class, motor                                    | 44             | IP    |
| Insulation class, motor                                   | F              |       |
| Duct connection                                           | 1000x500<br>mm |       |

#### **Dimensions**