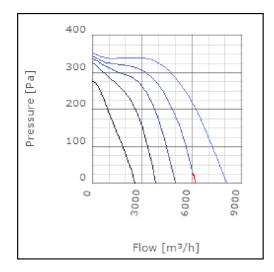

level at 3 m                               | 58.6           | dB(A) |
| Length                                                    | 982            | mm    |
| Width                                                     | 1043           | mm    |
| Height                                                    | 568            | mm    |
| Weight                                                    | 90             | kg    |
| Enclosure class, motor                                    | 44             | IP    |
| Insulation class, motor                                   | F              |       |
| Duct connection                                           | 1000x500<br>mm |       |

www.ostberg.com Page 1/4



## Diagrams













www.ostberg.com Page 2/4

#### ÖSTBERG THE FAN COMPANY

### Sound





|             | Tot | 63 | 125 | 250 | 500 | 1k | 2k | 4k | 8k |
|-------------|-----|----|-----|-----|-----|----|----|----|----|
| Inlet       | -   | -  | -   | -   | -   | -  | -  | -  | -  |
| Outlet      | -   | -  | -   | -   | -   | -  | -  | -  | -  |
| Surrounding | -   | -  | -   | -   | -   | -  | -  | -  | -  |
| Surrounding | -   | -  | -   | -   | -   | -  | -  | -  | -  |
| 120         |     |    |     |     |     |    |    |    |    |
| 120         |     |    |     |     |     |    |    |    |    |
|             |     |    |     |     |     |    |    |    |    |

#### **Parameter**

Distance: 3.000

Propagation type: Hemi-spherical

Equivalent absorption 20.00

area:

www.ostberg.com Page 3/4



#### **Dimensions**



# Wiring diagram



- M = Fan Motor
- (M1) = Fan Mot