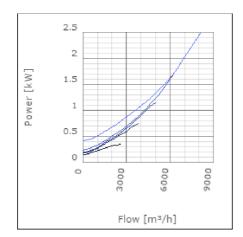

air when speed-controlled | 40             | °C    |
| Sound pressure level at 3 m                               | 58.6           | dB(A) |
| Length                                                    | 982            | mm    |
| Width                                                     | 1043           | mm    |
| Height                                                    | 568            | mm    |
| Weight                                                    | 90             | kg    |
| Enclosure class, motor                                    | 44             | IP    |
| Insulation class, motor                                   | F              |       |
| Duct connection                                           | 1000x500<br>mm |       |

www.ostberg.com Page 1/4



## Diagrams













www.ostberg.com Page 2/4

#### ÖSTBERG THE FAN COMPANY

### Sound





|             | Tot | 63 | 125 | 250 | 500 | 1k | 2k | 4k | 8k |
|-------------|-----|----|-----|-----|-----|----|----|----|----|
| Inlet       | -   | -  | -   | -   | -   | -  | -  | -  | -  |
| Outlet      | -   | -  | -   | -   | -   | -  | -  | -  | -  |
| Surrounding | -   | -  | -   | -   | -   | -  | -  | -  | -  |
| Surrounding | -   | -  | -   | -   | -   | -  | -  | -  | -  |
| 120         |     |    |     |     |     |    |    |    |    |
| 120         |     |    |     |     |     |    |    |    |    |
|             |     |    |     |     |     |    |    |    |    |

#### **Parameter**

Distance: 3.000

Propagation type: Hemi-spherical

Equivalent absorption 20.00

area:

www.ostberg.com Page 3/4



####