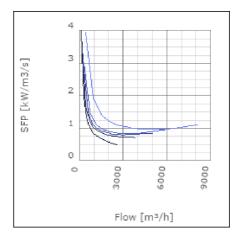

ed air when speed-controlled | 40             | °C    |
| Sound pressure level at 3 m                               | 58.6           | dB(A) |
| Length                                                    | 982            | mm    |
| Width                                                     | 1043           | mm    |
| Height                                                    | 568            | mm    |
| Weight                                                    | 90             | kg    |
| Enclosure class, motor                                    | 44             | IP    |
| Insulation class, motor                                   | F              |       |
| Duct connection                                           | 1000x500<br>mm |       |

www.ostberg.com Page 1/4



## Diagrams













www.ostberg.com Page 2/4

#### ÖSTBERG THE FAN COMPANY

### Sound





|             | Tot | 63 | 125 | 250 | 500 | 1k | 2k | 4k | 8k |
|-------------|-----|----|-----|-----|-----|----|----|----|----|
| Inlet       | -   | -  | -   | -   | -   | -  | -  | -  | -  |
| Outlet      | -   | -  | -   | -   | -   | -  | -  | -  | -  |
| Surrounding | -   | -  | -   | -   | -   | -  | -  | -  | -  |
| Surrounding | -   | -  | -   | -   | -   | -  | -  | -  | -  |
| 120         |     |    |     |     |     |    |    |    |    |
| 120         |     |    |     |     |     |    |    |    |    |
|             |     |    |     |     |     |    |    |    |    |

#### **Parameter**

Distance: 3.000

Propagation type: Hemi-spherical

Equivalent absorption 20.00

area:

www.ostberg.com Page 3/4



##