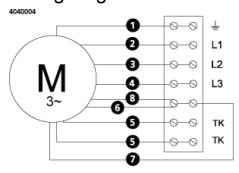

# Wiring diagram

- M = Fan Motor
- (M1) = Fan Motor
- M2 Fan Motor
- M3 = Rotor Motor
- = Yellow/Green
- 2 = Black
- = Blue
- 4 = Brown
- = White (TW)
- 6 = Orange
- 7 = Grey
- 3 = Red
- 9 = Green 10 = Violet